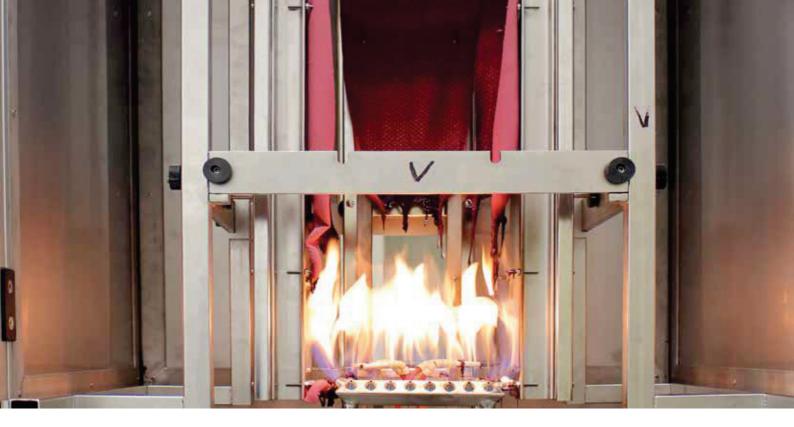

## Fire behavior of building materials and components DIN 4102-1

To quality as **Bulding material B1 (flame resistant material)**, the requirements of "Kleinbrennerprüfung" B2 in compliance with DIN 4102-1 and the fire shaft test B1 in compliance with DIN 4102-16 must be met.

| Specifications                                                                                                                                                                                                                                                                                                        | Price               | Sample size                                                        | Note                                                                                                                                           |
|-----------------------------------------------------------------------------------------------------------------------------------------------------------------------------------------------------------------------------------------------------------------------------------------------------------------------|---------------------|--------------------------------------------------------------------|------------------------------------------------------------------------------------------------------------------------------------------------|
| Orienting tests                                                                                                                                                                                                                                                                                                       |                     |                                                                    |                                                                                                                                                |
| <b>Building material classification B2</b><br>Flammabilty test acc. DIN 4102-1<br>"Kleinbrennerprüfung"                                                                                                                                                                                                               | 129,00€             | 1,5 m²                                                             | Flame applied to edge and surface<br>of the sample, sample preparation<br>is included                                                          |
| <b>Building material classification B1 orienting</b><br>"Kleinbrennerprüfung" B2 acc. DIN 4102-1 and<br>1x fire shaft test B1 acc. DIN 4102-16                                                                                                                                                                        | 543,00€             | 6 m²                                                               | "Kleinbrennerprüfung":<br>Flame applied to edge and<br>surface of the sample,<br>1x fire shaft test B1,<br>sample preparation is included      |
| Tests for the classification of B1 "hardly flammable"                                                                                                                                                                                                                                                                 |                     |                                                                    |                                                                                                                                                |
| Building material classification B1 every additional fire shaft<br>fire shaft test B1 acc. to DIN 4102-16                                                                                                                                                                                                             | 350,00€             | 2 m²                                                               | For each further fire shaft test<br>in a sequence of tests,<br>depending on the material,<br>tests may vary, sample preparation<br>is included |
| Building material class B1 - foil materials<br>incl. pre-test B2 acc. to<br>DIN 4102-1, 2x fire shaft test B1 acc. to DIN 4102-16                                                                                                                                                                                     | 893,00€             | 6 m²                                                               | For each further fire shaft test<br>in a sequence of tests,<br>depending on the material,<br>tests may vary, sample preparation<br>is included |
| Pre-test: flame applied to edge and surface,<br>4x fire shaft test B1,<br>sample preparation is included                                                                                                                                                                                                              | 1593,00<br>€        | 8 m²                                                               | For each further fire shaft test<br>in a sequence of tests,<br>depending on the material,<br>tests may vary, sample preparation<br>is included |
| incl. Small burner test B2 acc. to DIN 4102-1<br>1x fire shaft test B1 acc. to DIN 4102-16 with brightest colour<br>1x fire shaft test B1 acc. to DIN 4102-16 with medium colour<br>1x fire shaft test B1 acc. to DIN 4102-16 with darkest colour<br>3x fire shaft test on a colour with the most unfavourable result | 2679,00<br>€        | brightest colour 8 m²<br>medium colour 8 m²<br>darkest colour 8 m² |                                                                                                                                                |
| Building material classification B1 -<br>incl. Small burner test B2 acc. to DIN 4102-1<br>Xx fire shaft test B1 acc. to DIN 4102-16                                                                                                                                                                                   | Volume<br>of effort |                                                                    |                                                                                                                                                |
| Building material classification B1 -<br>incl. Small burner test B2 acc. to DIN 4102-1<br>Xx fire shaft test B1 acc. to DIN 4102-16                                                                                                                                                                                   | Volume<br>of effort |                                                                    |                                                                                                                                                |
| Testreport in German                                                                                                                                                                                                                                                                                                  | 45,00€              |                                                                    |                                                                                                                                                |